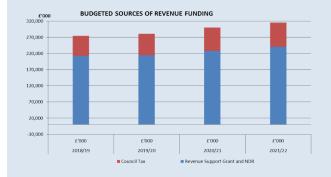

#### **Budgeted Sources of Funding**

| Total Revenue Funding         | 2018/19 | 2019/20 | 2020/21 | 2021/22 |
|-------------------------------|---------|---------|---------|---------|
|                               | £'000   | £'000   | £'000   | £'000   |
| Revenue Support Grant and NDR | 212,790 | 214,343 | 228,077 | 240,796 |
| Council Tax                   | 61,806  | 66,268  | 72,193  | 75,134  |

#### Budgeted Revenue Funding Split