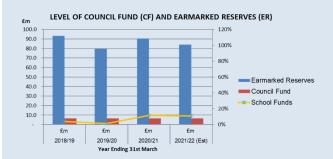

## Level of Council Fund (CF) and Earmarked Reserves (ER)

#### Level of Reserves

|                    | 2018/19<br>£m | 2019/20<br>£m | 2020/21<br>£m | 2021/22 (Est)<br>£m |
|--------------------|---------------|---------------|---------------|---------------------|
| Earmarked Reserves | 93.4          | 79.5          | 90.7          | 84.3                |
| Council Fund       | 6.5           | 6.5           | 6.5           | 6.5                 |
| School Funds       | 3.1           | 1.1           | 9.6           | 9.2                 |