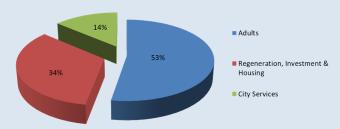

## 2021/22 Revenue Forecast Position - December

| Directorate                       | Current | Budget   | Variance | Variance |
|-----------------------------------|---------|----------|----------|----------|
|                                   | Budget  | Forecast |          |          |
|                                   | £'000   | £'000    | £'000    | %        |
| Children & Young People           | 26,743  | 24,985   | - 1,758  | (6.6)    |
| Adult & Community Services        | 51,475  | 49,528   | - 1,947  | (3.8)    |
| Education                         | 15,655  | 14,993   | - 662    | (4.2)    |
| Schools                           | 111,159 | 111,676  | 517      | 0.5      |
| Regeneration, Investment & Housin | 10,911  | 10,949   | 38       | 0.3      |
| City Services                     | 25,632  | 25,826   | 194      | 0.8      |
| Corporate Services                | 19,651  | 19,259   | (392)    | (2.0)    |
| Total Directorates                | 261,226 | 257,216  | (4,010)  | (1.5)    |
| Capital Financing                 | 25,462  | 22,723   | (2,739)  | (10.8)   |
| Contingency/ Provisions           | 5,670   | 3,247    | (2,423)  | (42.7)   |
| Levies / other                    | 24,024  | 23,549   | (475)    | (2.0)    |
| Reserves /Transfer                | (452)   | (969)    | (518)    | 114.6    |
| Total Budget                      | 315,930 | 305,766  | (10,165) | (3.2)    |
| Additional funding - CT surplus   | -       | (495)    | (495)    | -        |
| Projected Over/ (Under) spend     | 315,930 | 305,271  | (10,660) | (3.4)    |