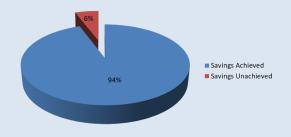

Revenue Savings Achieved and Unachieved (December 2021/22)

#### 2021/22 REVENUE SAVINGS ACHIEVED AND UNACHIEVED