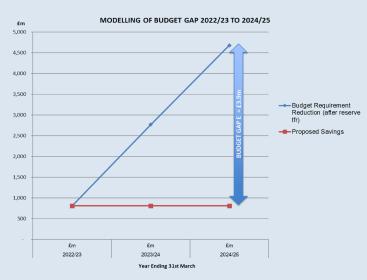

## MTFP Scenario

|                                     | 2022/23  | 2023/24  | 2024/25  |
|-------------------------------------|----------|----------|----------|
|                                     | £m       | £m       | £m       |
| Financial Pressures                 | 28,094   | 42,012   | 53,846   |
| Technical adjustments               | -        | -        | -        |
| Financial Pressures                 | 28,094   | 42,012   | 53,846   |
| Funding reductions                  | - 26,719 | - 39,242 | - 49,166 |
| Budget Requirement Reduction        | 1,375    | 2,769    | 4,679    |
| Reserve transfers                   | - 563    | -        | -        |
| Budget Requirement Reduction (after |          |          |          |
| reserve tfr)                        | 812      | 2,769    | 4,679    |
| Proposed Savings                    | 812      | 812      | 812      |
| Shortfall to requirement            | - 0      | 1,957    | 3,867    |

#### Modelling of Budget Gap 2022/23 to 2024/25